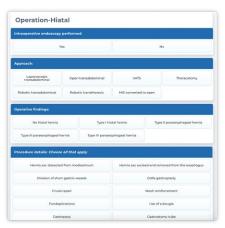

### **Hiatal Hernia Module**

- Collect key quality metrics related to hiatal hernia and paraoesophageal surgical repairs
- Measure and benchmark surgical outcomes and post-operative function

### **Time-Saving Features**

- Auto-generate operative notes
- Identify operative details with anatomic imagery
- Scan and upload bar code data
- Customizable favorites/macros reduce form burden