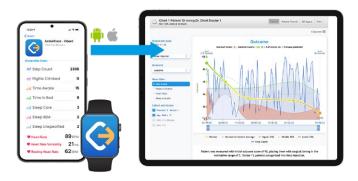

form burden
- Hiatal, Ventral, Inguinal Modules
- Secure data environment
- Measure quality metrics



### **PM/EMR Integration**

- Reduce manual data entry
- Streamline patient data capture
- Avoid errors and duplicate entries

PM/EMR integration is optional with various levels of integration.





























## Reporting, Benchmarking & Auditing

- Auto-generate reports and dashboards
- Benchmark quality outcomes
- Audit data responses
- Includes historical data



### **Optional Packages Available**



#### Wellness

Comprehensive patient engagement:

- PROs
- Body-marker pain scale
- Clinical and surgical satisfaction
- Procedure specific education

### Satisfaction and Reputation Management

- Patient satisfaction measures
- Drive and maintain positive public profile





#### **Wearables**

ActiveTrack app collects core patient activity information

### For Additional Help

If you have any questions about the ACHQC Registry, please email **aileen@achqc.org.** 



Scan the QR code to review training materials.