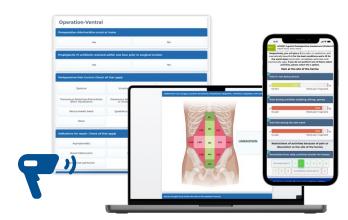

### **Time-Saving Features**

- Auto-generate operative notes
- Identify operative details with anatomic imagery
- Scan and upload bar code data
- Customizable favorites/macros reduce form burden

#### Wellness

Comprehensive patient engagement:

- PROs
- Body-marker pain scale
- Clinical and surgical satisfaction
- Procedure specific education